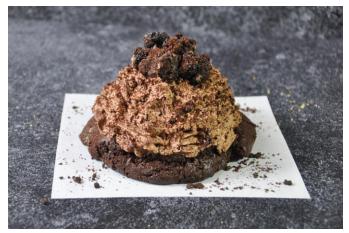

## CHOCOLATE MAGMA COOKIE BASH

An indulgent ready-to-burst volcano, the "Chocolate Magma" center is made of luxurious chocolate truffle and sinful homemade chocolate fudge, all wrapped in rich chocolate mousse, and laid over a soft-baked, dense chocolate gourmet cookie.