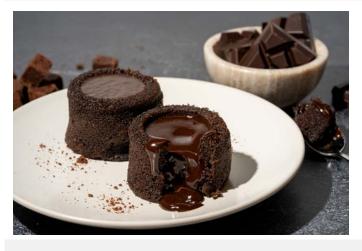

## Solo, Chocolate Molten Truffle

Chocolate soufflé cake with rich dark chocolate ganache stuffed in the center; when warmed and cut, chocolate "molten lava" floods the plate.

Brand Gelato Fino Delicacies