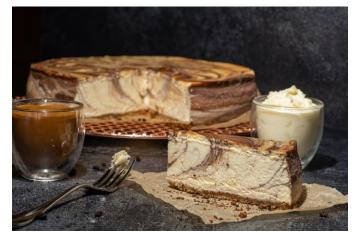

## CHEESECAKE, MARBLE, 14 CUT

New York Style marble cheesecake – delectable dark chocolate hand-swirled throughout a classic cheesecake.

Brand: Gelato Fino Delicacies

Manufacture Item: 130009014

Description 1: Cheesecake, Marble

Description 2: cut in 14 slices

10646792001114

1 Case / 2 Count

L x W x H: 12-3/4" x 12-5/16" x 8-3/4"

UPC (GTIN): 10646792001114

Case Net Weight: 10.5 lbs

Case Gross Weight: 12.8 lbs

Unit Weight: 5.3 lbm