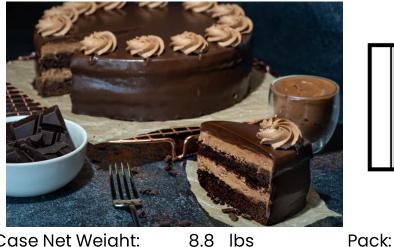

## Cake, Midnight Seduction, 9"

Incredibly dense chocolate cake, graced with a light chocolate mousse and topped with creamy chocolate ganache and a handmade chocolate shell.

**Brand:** Gelato Fino Delicacies

Manufacture Item: 120011014

Description 1: Cake, Midnight Seduction, 9"

cut in 14 slices Description 2:

10646792007703

1 Case / 2 Count

UPC (GTIN): 10646792007703

Case Net Weight: 8.8 lbs

Case Gross Weight: lbs 11.1