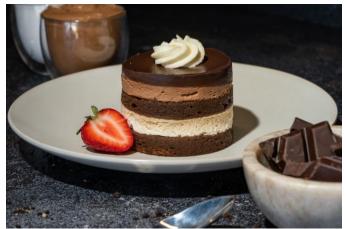

Solo, White Russian

White and dark chocolate mousse layered between espresso and liqueur soaked sponge cake, topped with silky chocolate ganache and white chocolate buttercream.

Brand: Gelato Fino Delicacies Manufacture Item: 1000370